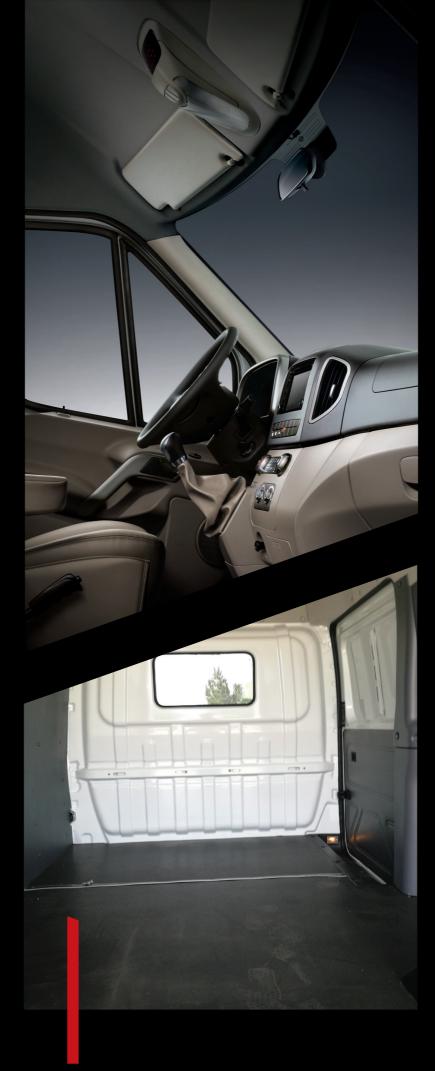

# Super Space, Outstanding Design!

- Back door with 180 degrees opening
- 12m³ for cargo!

Sunray cargo van makes the loading and unloading safer, more efficient and more convenient.