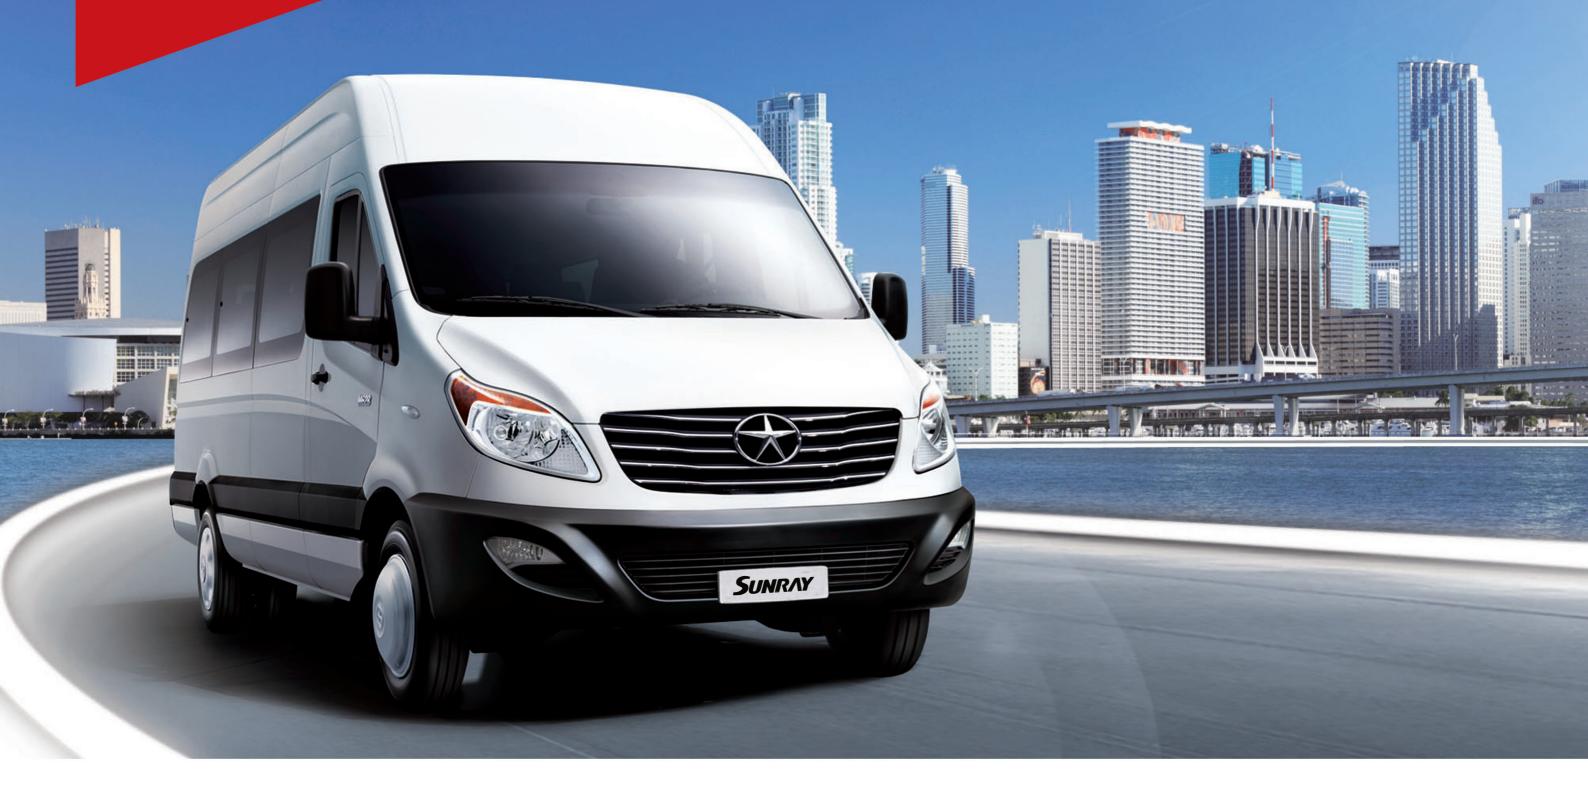

# SUPER SPACE, SUPER COMFORT, SUPER TRIPS!



**JAC SUNRAY** 







# Table Of Content.

- 01 One Vehicle, Various Faces
- 02 **Safety Comes First!**
- 03 Powerful Engine, Efficient Performance
- 04 **Functionally Tested!**
- 05 **Luxurious Satisfaction**
- 06 Super Space, Outstanding Design!



|                       | Brand                          | JAC               | JAC            |
|-----------------------|--------------------------------|-------------------|----------------|
|                       | Model                          | Sunray            | Sunray         |
|                       | Design Code                    | R009A             | R3011          |
|                       | Product Model                  | HFC6601K1HD       | HFC5049XXYKH2  |
|                       | Left or Right Driver           | L