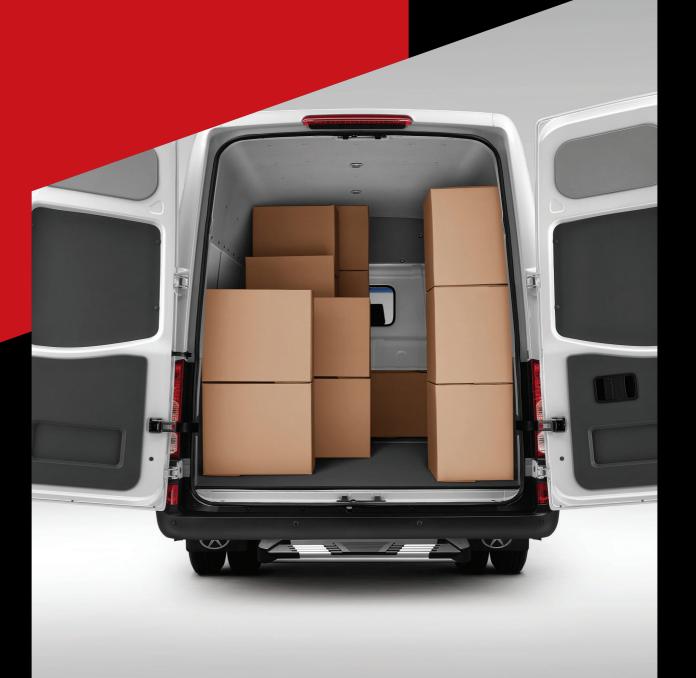

# Super Space, Outstanding Design!

- Back door with 180 degrees opening
- 12m³ for cargo!

Sunray cargo van makes the loading and unloading safer, more efficient and more convenient.

#### Super space

Among the same wheelbase products
Owning a larger space-Approximate
rectangular founder body Space utilization
rate of 95% Worthy of the "Super space,
Super Sunray"