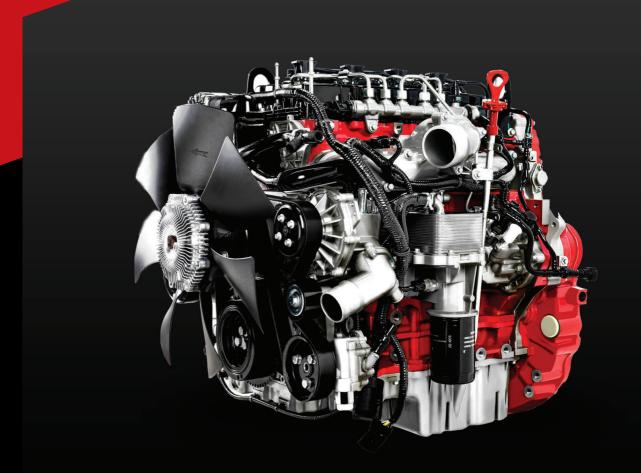

# Powerful Engine, Efficient Performance

The combination of 2.7CTI +6MT or 1.9CTI+6MT offers the best balance between power and economy!

- Diesel.
- 4 cylinders in line.
- Turbo intercooler.
- Common rail direct injection.
- Efficient fuel consumption (60km/h uniform speed) : 6.6L
- Fuel Tank (80L).
- Emission: EU III.
- Hydraulic Steering.
- Max Power (Hp/rpm): 150/3200