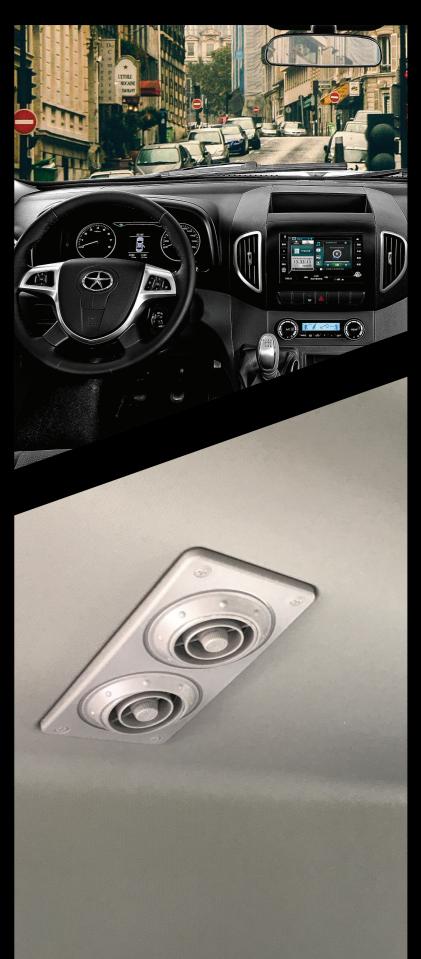

# Luxurious Satisfaction

- Double Curvature Eagle-Eye.
- Seaview Side Windows.
- First-Class Aero Seats.
- Multifunction Leather Steering Wheel.
- Independent Air-Condition.