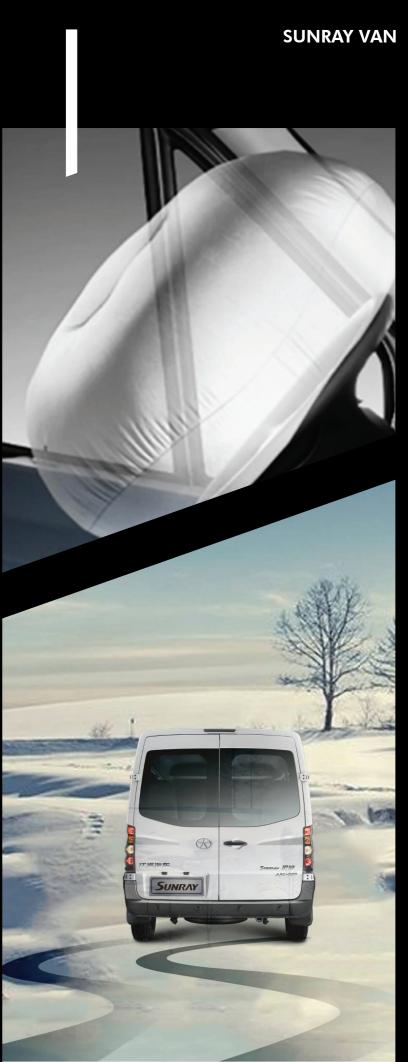

# Safety Comes First!

- 1. BOSCH 8.0 Version ABS+EBD
- 2. High rigidity load-bearing frame body design!
- 3. Reversing Radar.
- 4. Lane departure warning system.
- 5. Airbags.
- 6. Exhaust Auxiliary Brake.

# Functionally Tested!

Corner reliability test

The mountain roads reliability test

Comprehensive road reliability test

Road performance test

**Durability test** 

High heat reliability test

Alpine reliability testing