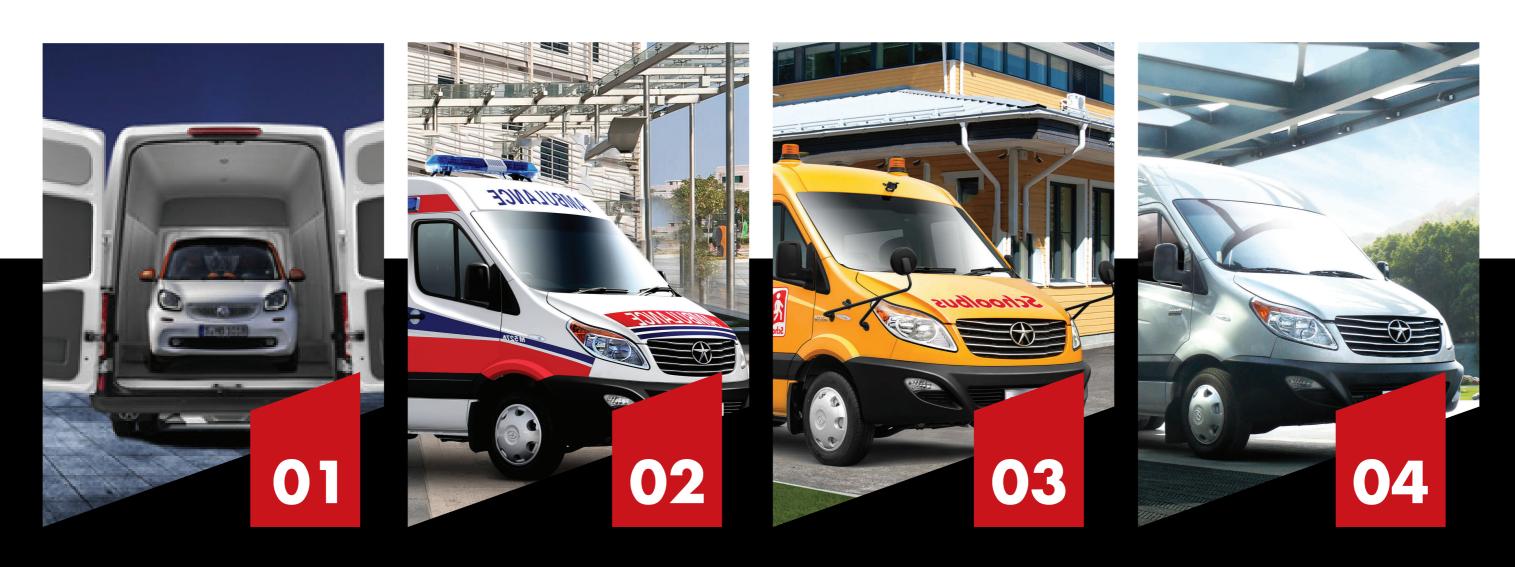

| Co-driver Airbag                          | •      | _            |
|                                | IMMO (Engine immobilizer)                 | •      | _            |
|                                | Centre Control Lock                       | •      | •            |
|                                | Center High Mounted Stop Light            | •      | •            |
|                                | Rear parking Sensor                       | •      | •            |
| Multimedia                     | Radio+USB                                 | •      | •            |
| Configuration                  | Multifunction Steering Wheel              | •      | <del>-</del> |

Remarks: • Standard Equipment

Optional

Not Available

JAC MOTORS SUNRAY VAN

# One Vehicle, Various Faces



Cargo Van Ambulance School Bus Family Van

# Safety Comes First!

- 1. BOSCH 8.0 Version ABS+EBD
- 2. High rigidity load-bearing frame body design!
- 3. Reversing Radar.
- 4. Lane departure warning system.
- 5. Airbags.
- 6. Exhaust Auxiliary Brake.





# Powerful Engine, Efficient Performance

The combination of 2.7CTI +6MT or 1.9CTI+6MT offers the best balance between power and economy!

- Diesel.
- 4 cylinders in line.
- Turbo intercooler.
- Common rail direct injection.
- Efficient fuel consumption (60km/h uniform speed) : 6.6L
- Fuel Tank (80L).
- Emission: EU III.
- Hydraulic Steering.
- Max Power (Hp/rpm): 150/3200



# Functionally Tested!



Corner reliability test



The mountain roads reliability test



Comprehensive road reliability test



Road performance test



**Durabi